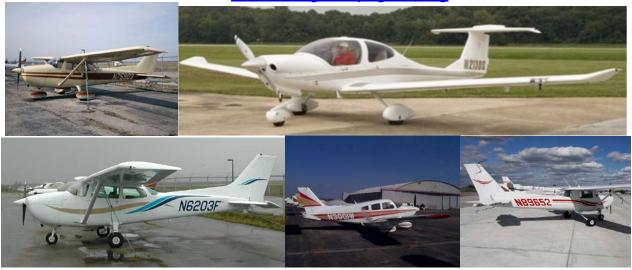

## WET GAS RATES !!

C-152: \$84.25(Tach) ~\$68/hr (Hobbs)

C-172's: \$114.00(Tach) ~\$92/hr(Hobbs)

DA-40: \$127.25(Tach) ~\$97/hr(Hobbs)

We provide free insurance! Liability: \$100,000 / person; \$1,000,000 / accident;

Complete hull insurance less a \$200 or \$300 deductible

IFR WAAS GPS's; Heading Bug Autopilots; 4 place intercoms; phone/internet reservations

You choose: Fly the Cessna's or fly all 5 airplanes

Details on initiation fees / dues / membership levels available on our website